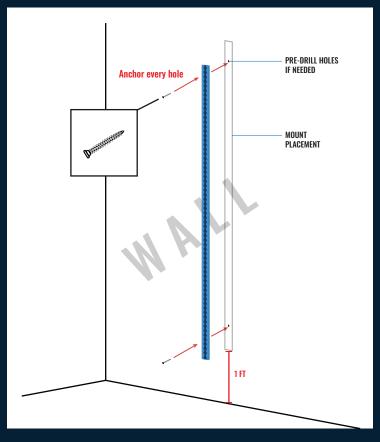

# INSTALLATION INSTRUCTIONS

#### STEP 1

Locate properly enforced wall for TRAK-X location (not recommended for single stud attachment).

#### STEP 2

Put TRAK-X up against wall 1' off the ground – use tape measure if needed

#### STEP 3

Add Screw to top hole in TRAK-X - pre-drill hole if going

#### STEP 4

Level and add screw to bottom hole in TRAK-X - again

#### STEP 5

Add screws to all other holes in TRAK-X - pre-drill all the