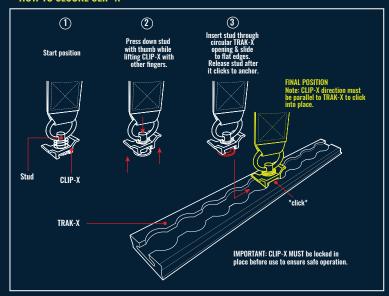

TEGRATION

# TRAK-X INTEGRATION





### **APPLICATIONS**

Concrete Wall, Wood Blocked Wall or Wood Reinforced Metal Stud Wall

## **ITEMS SUPPLIED**

- 1 piece of TRAK-X
- Wood + Concrete Screws
- Concrete Bit

# **TOOLS NEEDED**

- Power Drill
- Hammer Drill (Concrete anchoring)
- Tape Measure
- Level

# INSTALLATION INSTRUCTIONS

#### STEP 1

Locate properly enforced wall for TRAK-X location (not recommended for single stud attachment).

#### STEP 2

Put TRAK-X up against wall 1' off the ground – use tape measure if needed

#### STEP 3

Add Screw to top hole in TRAK-X - pre-drill hole if going

#### STEP 4

Level and add screw to bottom hole in TRAK-X - again

#### STEP 5

Add screws to all other holes in TRAK-X - pre-drill all the

# PERFORM-X ADVANTAGE

#### **HOW TO SECURE CLIP-X**



#### PERFORM-X TRAINING SYSTEMS LIMITED WARRANTY

The Cord products are warranted for one year to be without defect in material or workmanship. Buyer acknowledges that Perform X does not manufacture specific raw Cord. If there is a severed defect, Perform X will: () at Perform X-s election, replace the defective Cord. (ii) customer is responsible for the cost of transporting defective Cord to Perform X. Will return the replacement of the Buyer is calculated received is deemed defective; Buyer must notify Perform X of any defect in replacement Cord within a period of ninety (90) days after the Cord is received or it will be deemed to be without defect.

The limited warranties in this Section do not cover any defects or costs caused by: (i) modification, attention, repair, or installation