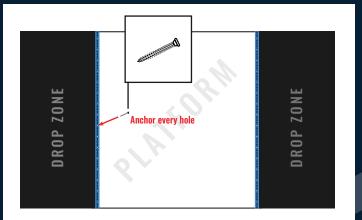

## STEP 3

Anchor TRAK-X with supplied hardware. Anchor every hole. Wood screws if going into wood. Concrete anchors if going into concrete floor. Pre-Drill with supplied concrete bit prior to adding concrete anchors.