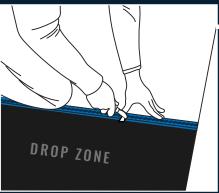

#### STEP 1

Set TRAK-X piece on one side of platform next to seem in platform and on rubber drop zone. Score seam with Utility Knife between drop zone and platform using TRAK-X piece as guide. Keep TRAK-X in place and cut into drop zone using TRAK-X piece as guide. Cut ends, move TRAK-X and remove cut rubber drop zone piece. Repeat on other side.