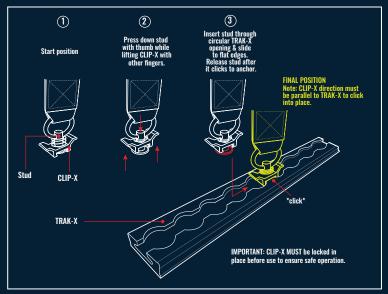

### **INSTALLATION INSTRUCTIONS**

#### STEP 1

Set TRAK-X piece on one side of platform next to seem in platform and on rubber drop zone. Score seam with Utility Knife between drop zone and platform using TRAK-X piece as guide. Keep TRAK-X in place and cut into drop zone using TRAK-X piece as guide. Cut ends, move TRAK-X and remove cut rubber drop zone piece. Repeat on other side.

#### STEP 2

Add buildup (only if needed to make TRAK-X flush with platform and drop zones) and TRAK-X piece on top. Same on both sides.

## STEP 3

Anchor TRAK-X with supplied hardware. Anchor every hole. Wood screws if going into wood. Concrete anchors if going into concrete floor. Pre-Drill with supplied concrete bit prior to adding concrete anchors.