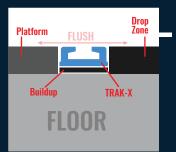

#### **APPLICATIONS**

Works with flooring just over 1/2" in height

#### STEP 2

Add buildup (only if needed to make TRAK-X flush with platform and drop zones) and TRAK-X piece on top. Same on both sides.