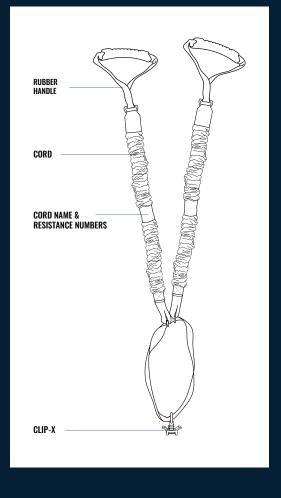

# **ULT-X**UPPER BODY SYSTEM







### **PRODUCT USE DETAILS**



#### STEP 1

Clip in the CLIP-X of the ULT-X Upper Body System into the TRAK-X mounted vertically on the wall at the desired height for use



#### **FINAL POSITION**





#### STEP 1

Wrap the tether of the ULT-X Upper Body System around a stationary object (ex. A squat rack, a fence post, a tree) at the desired height for use.

## ULT-X UPPER BODY CORD RESISTANCE CHART (SINGLE CORD)

| RESISTANCE  | AVG LBS OF<br>Resistance | WORKING RANGE<br>OF RESISTANCE<br>(LBS) |
|-------------|--------------------------|-----------------------------------------|
| SUPER LIGHT | 4 LBS                    | 2.5-5.5 LBS                             |
| EXTRA LIGHT | 6.5 LBS                  | 4-9 LBS                                 |
| LIGHT       | 13 LBS