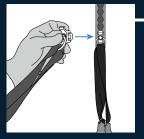

#### STEP 1

Clip in the CLIP-X of the ULT-X Upper Body System into the TRAK-X mounted vertically on the wall at the desired height for use

## SCAN FOR INSTRUCTIONS ON HOW TO CONNECT CLIP-X TO TRAK-X