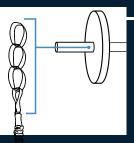

### - STEP 2

Use one hand to grab the cord and other hand to slide 1of 4 desired loops on bar. Do this on both sides using the same colored loop on each side.

Average pounds is achieved by starting with Loop 3 (3rd loop down from the top).