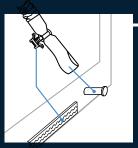

## - STEP 1

Using CLIP-X/Peg Loop end, slide single loop over desired peg OR clip CLIP-X into TRAK-X, located on the base of your squat rack or in your floor. Do this with both cords—one on each side of rack base using the same peg or TRAK-X location on each side.