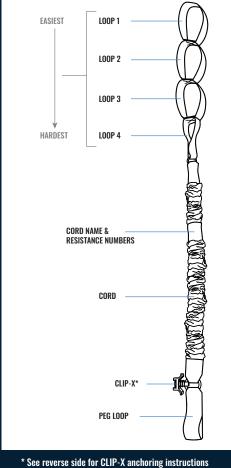

## - STEP 1

Using CLIP-X/Peg Loop end, slide single loop over desired peg OR clip CLIP-X into TRAK-X, located on the base of your squat rack or in your floor. Do this with both cords—one on each side of rack base using the same peg or TRAK-X location on each side.

### - STEP 2

Use one hand to grab the cord and other hand to slide 1of 4 desired loops on bar. Do this on both sides using the same colored loop on each side.

Average pounds is achieved by starting with Loop 3 (3rd loop down from the top).

| SQUAT-X RESISTANCE CHART (SET OF 2 CORDS) |                          |                          |                                         |
|-------------------------------------------|--------------------------|--------------------------|-----------------------------------------|
| RESISTANCE                                | AVG LBS OF<br>Resistance | AVG INCREASE<br>PER LOOP | WORKING RANGE<br>OF RESISTANCE<br>(LBS) |
| LIGHT                                     | 15 LBS                   | 3 LBS                    | 10-25 LBS                               |
| MEDIUM                                    | 25 LBS                   | 5 LBS                    | 15-35 LBS                               |
| HEAVY                                     | 40 LBS                   | 10 LBS                   | 20-60 LBS                               |
| EXTRA HEAVY                               | 50 LBS                   | 10 LBS                   | 30-70 LBS                               |
| ULTIMATE                                  | 55 LBS                   | 15 LBS                   | 35-75 LBS                               |