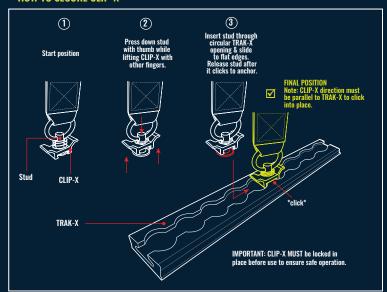

# PERFORM-X ADVANTAGE

**HOW TO SECURE CLIP-X** 

## - STEP 1

Using CLIP-X/Peg Loop end, slide single loop over desired peg OR clip CLIP-X into TRAK-X, located on the base of your squat rack or in your floor. Do this with both cords—one on each side of rack base using the same peg or TRAK-X location on each side.