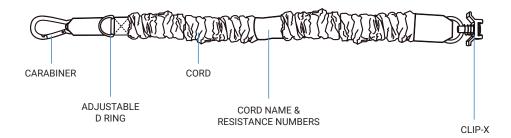

| Extra Light | Light | Medium | Heavy | Extra Heavy | Ultimate |
|-----------------------------|-------------|-------|--------|-------|-------------|----------|
| Avg LBS of<br>Resistance    | 10          | 20    | 25     | 30    | 40          | 45       |
| Avg Increase with D-Ring    | 2.5         | 5     | 8      | 10    | 15          | 20       |
| Working Range of Resistance | 5-15        | 15-25 | 20-35  | 25-40 | 35-50       | 40-55    |

| RESISTANCE  | CORD COLOR |  |  |
|-------------|------------|--|--|
| Extra Light | Green      |  |  |
| Light       | Yellow     |  |  |
| Medium      | Red        |  |  |
| Heavy       | Blue       |  |  |
| Extra Heavy | Gray       |  |  |
| Ultimate    | Black      |  |  |

**RESISTANCES FIGURED IN POUNDS (LBS)** 

## JUMP-X CORD BREAKDOWN



Cord works with BELT-X to complete JUMP-X System.