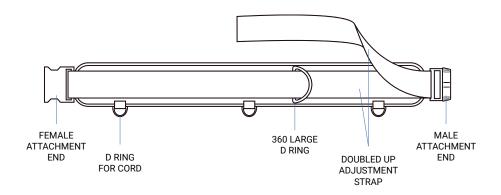

| Ultimate |
|-----------------------------|-------------|-------|--------|-------|-------------|----------|
| Avg LBS of<br>Resistance    | 10          | 20    | 25     | 30    | 40          | 45       |
| Avg Increase with D-Ring    | 2.5         | 5     | 8      | 10    | 15          | 20       |
| Working Range of Resistance | 5-15        | 15-25 | 20-35  | 25-40 | 35-50       | 40-55    |

| RESISTANCE  | CORD COLOR |  |  |
|-------------|------------|--|--|
| Extra Light | Green      |  |  |
| Light       | Yellow     |  |  |
| Medium      | Red        |  |  |
| Heavy       | Blue       |  |  |
| Extra Heavy | Gray       |  |  |
| Ultimate    | Black      |  |  |

**RESISTANCES FIGURED IN POUNDS (LBS)** 

## JUMP-X CORD BREAKDOWN



Cord works with BELT-X to complete JUMP-X System.