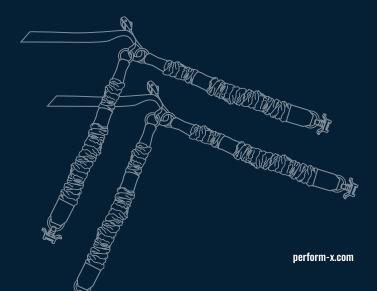

# DEAD-X CORD BREAKDOWN

- \* See reverse side for CLIP-X anchoring instructions
- \*\* Cords only work with TRAK-X

**SCAN FOR SETUP + USE** 