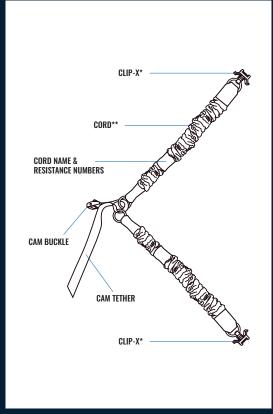

# DEAD-X CORD BREAKDOWN

- \* See reverse side for CLIP-X anchoring instructions
- \*\* Cords only work with TRAK-X

**SCAN FOR SETUP + USE** 