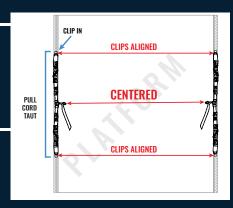

#### STEP 1

Lay out DEAD-X cords in line with platform inlaid TRAK-X (one cord on each side of platform next to TRAK-X). Make sure Cam Buckle and Cam Tether are centered on platform on each side with each DEAD-X Cord.

#### STEP 2

Clip one end of the DEAD-X Cord into TRAK-X. Pull opposite end taut and clip into TRAK-X. Repeat with second DEAD-X cord making sure to line up CLIP-X with first cord CLIP-X locations.

| DEAD-X RESISTANCE CHART (SET OF 2 CORDS) |                          |                                |  |
|------------------------------------------|--------------------------|--------------------------------|--|
| DEAD-A RESISTANCE CHART (SET OF 2 CORDS) |                          |                                |  |
| RESISTANCE                               | AVG LBS OF<br>Resistance | WORKING RANGE<br>OF RESISTANCE |  |
| MEDIUM                                   | 40 LBS                   | 10-70 LBS                      |  |
| HEAVY                                    | 65 LBS                   | 10-105 LBS                     |  |
| EXTRA HEAVY                              | 85 LBS                   | 15-150 LBS                     |  |
| ULTIMATE                                 | 105 LBS                  | 15-195 LBS                     |  |