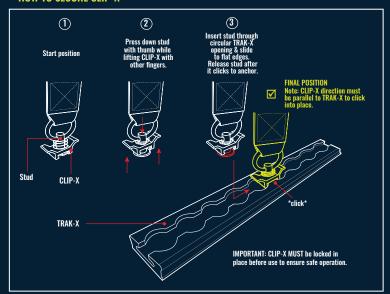

-----------------------------------|--------------------------|--------------------------------|--|
| DEAD-A RESISTANCE CHART (SET OF 2 CORDS) |                          |                                |  |
| RESISTANCE                               | AVG LBS OF<br>Resistance | WORKING RANGE<br>OF RESISTANCE |  |
| MEDIUM                                   | 40 LBS                   | 10-70 LBS                      |  |
| HEAVY                                    | 65 LBS                   | 10-105 LBS                     |  |
| EXTRA HEAVY                              | 85 LBS                   | 15-150 LBS                     |  |
| ULTIMATE                                 | 105 LBS                  | 15-195 LBS                     |  |

## PERFORM-X ADVANTAGE

**HOW TO SECURE CLIP-X** 



#### PERFORM-X TRAINING SYSTEMS LIMITED WARRANTY

The Cord products are warranted for one year to be without defect in material or workmanship. Buyer acknowledges that Perform X does not manufacture specific row Cord. If there is a sovered defect, Perform X will: () at Perform X selection, replace the defective Cord: (ii) customer is responsible for the cost of transparting defective Cord to Perform X. Will return the replacement Cord to Buyer if actual cord received is deemed defective. Buyer must notify Perform X of any defect in replacement Cord within a period of ninety (90) days after the Cord is received or it will be deemed to be without defect.

The limited warranties in this Section do not cover any defects or costs caused by: (i) modification, alteration, repair, or installatio