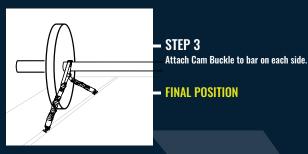

# **DEAD-X**

# **PRODUCT GUIDE**



# DEAD-X CORD BREAKDOWN



- \* See reverse side for CLIP-X anchoring instructions
- \*\* Cords only work with TRAK-X



**SCAN FOR SETUP + USE** 

### PRODUCT SETUP DETAILS

#### STEP 1

Lay out DEAD-X cords in line with platform inlaid TRAK-X (one cord on each side of platform next to TRAK-X). Make sure Cam Buckle and Cam Tether are centered on platform on each side with each DEAD-X Cord.

#### STEP 2

Clip one end of the DEAD-X Cord into TRAK-X. Pull opposite end taut and clip into TRAK-X. Repeat with second DEAD-X cord making sure to line up CLIP-X with first cord CLIP-X locations.





| DEAD-X RESISTANCE CHART (SET OF 2 CORDS) |                          |                                |  |
|------------------------------------------|--------------------------|--------------------------------|--|
| DEAD-A RESISTANCE CHART (SET OF 2 CORDS) |                          |                                |  |
| RESISTANCE                               | AVG LBS OF<br>Resistance | WORKING RANGE<br>OF RESISTANCE |  |
| MEDIUM                                   | 40 LBS                   | 10-70 LBS                      |  |
| HEAVY                                    | 65 LBS                   | 10-105 LBS                     |  |
| EXTRA HEAVY                              | 85 LBS                   | 15-150 LBS                     |  |
| ULTIMATE