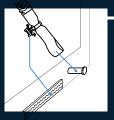

#### - STEP 1

Using CLIP-X/Peg Loop end, slide single loop over desired peg <u>OR</u> clip CLIP-X into TRAK-X located on the base of your squat rack or in your floor. Do this with both cords — one on each side of rack base using the same peg or TRAK-X location on each side.

#### **HOW TO SECURE CLIP-X**