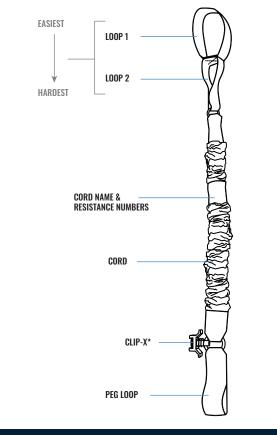

# BENCH-X CORD BRFAKDOWN

**SCAN FOR SETUP + USE** 

#### **FINAL POSITION**

Average pounds is achieved by starting with Loop 2 (2nd loop down from the top).

| BENCH-X RESISTANCE CHART (SET OF 2 CORDS) |                          |                          |                                         |
|-------------------------------------------|--------------------------|--------------------------|-----------------------------------------|
| RESISTANCE                                | AVG LBS OF<br>Resistance | AVG INCREASE<br>Per loop | WORKING RANGE<br>OF RESISTANCE<br>(LBS) |
| LIGHT                                     | 30 LBS                   | 10 LBS                   | 20-45 LBS                               |
| MEDIUM                                    | 40 LBS                   | 15 LBS                   | 25-55 LBS                               |
| HEAVY                                     | 55 LBS                   | 15 LBS                   | 40-75 LBS                               |
| EXTRA HEAVY                               | 70 LBS                   | 15 LBS                   | 55-90 LBS                               |
| ULTIMATE                                  | 85 LBS                   | 15 LBS                   | 70-105 LBS                              |

#### **HOW TO SECURE CLIP-X**