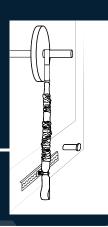

#### - STEP 1

Using CLIP-X/Peg Loop end, slide single loop over desired peg <u>OR</u> clip CLIP-X into TRAK-X located on the base of your squat rack or in your floor. Do this with both cords — one on each side of rack base using the same peg or TRAK-X location on each side.

#### STEP 2

Use one hand to grab the cord and other hand to slide 1 of 2 desired loops on bar. Do this on both sides using the same colored loop on each side.