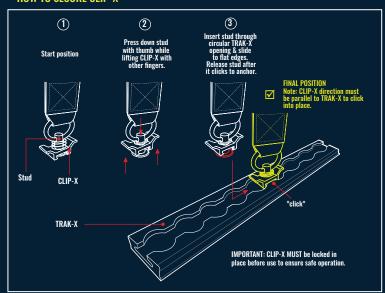

ANGE<br>OF RESISTANCE<br>(LBS) |
| LIGHT                                     | 30 LBS                   | 10 LBS                   | 20-45 LBS                               |
| MEDIUM                                    | 40 LBS                   | 15 LBS                   | 25-55 LBS                               |
| HEAVY                                     | 55 LBS                   | 15 LBS                   | 40-75 LBS                               |
| EXTRA HEAVY                               | 70 LBS                   | 15 LBS                   | 55-90 LBS                               |
| ULTIMATE                                  | 85 LBS                   | 15 LBS                   | 70-105 LBS                              |

### PERFORM-X ADVANTAGE

#### **HOW TO SECURE CLIP-X**



#### PERFORM-X TRAINING SYSTEMS LIMITED WARRANTY

The Cord products are warranted for one year to be without defect in material or worknamship. Buyer acknowledges that Perform X does not manufacture specific raw Cord. If there is a covered defect, Perform X will: (1) at Perform X's dection, replace the defective Cord; (ii) customer is responsible for the cost of transporting defective Cord rot Perform. X Perform X will crust the replacement Cord to Buyer it actual cord received is deemed defective; Buyer must notify Perform X of any defect in replacement Cord within a period of aincity (90) days after the Cord is received or it will be deemed to be without defect.

The limited warranties in this Saction do not cover any defects or costs caused by: (i) modification, alteration, repair, or