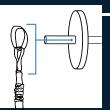

#### STEP 2

Use one hand to grab the cord and other hand to slide 1 of 2 desired loops on bar. Do this on both sides using the same colored loop on each side.

#### **FINAL POSITION**

Average pounds is achieved by starting with Loop 2 (2nd loop down from the top).

| BENCH-X RESISTANCE CHART (SET OF 2 CORDS) |                          |                          |                                         |
|-------------------------------------------|--------------------------|--------------------------|-----------------------------------------|
| RESISTANCE                                | AVG LBS OF<br>Resistance | AVG INCREASE<br>Per loop | WORKING RANGE<br>OF RESISTANCE<br>(LBS) |
| LIGHT                                     | 30 LBS                   | 10 LBS                   | 20-45 LBS                               |
| MEDIUM                                    | 40 LBS                   | 15 LBS                   | 25-55 LBS                               |
| HEAVY                                     | 55 LBS                   | 15 LBS                   | 40-75 LBS                               |
| EXTRA HEAVY                               | 70 LBS                   | 15 LBS                   | 55-90 LBS                               |
| ULTIMATE                                  | 85 LBS                   | 15 LBS                   | 70-105 LBS                              |