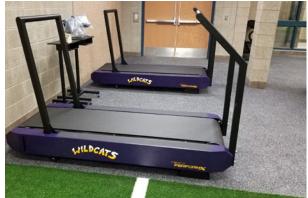

#### SPFF

There are fitness treadmills and then there is the Tred-X 30/30. This specialized machine was developed with speed in mind. Athletes need to train at higher velocities and elevations to achieve real results. The traditional treadmills just don't cut it.

#### **PERFORMANCE**

The Tred-X 30/30 is a high speed treadmill capable of speeds up to 30 MPH and an incline of 30 % grade. It includes a built-in spotting system to keep people safe as they train at such high speeds. Each machine comes with an external touch-screen display and control center that include automatic speed and elevation adjustments.