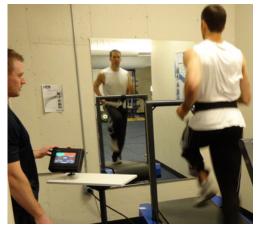

#### **PERFORMANCE**

The Tred-X 30/30 is a high speed treadmill capable of speeds up to 30 MPH and an incline of 30 % grade. It includes a built-in spotting system to keep people safe as they train at such high speeds. Each machine comes with an external touch-screen display and control center that include automatic speed and elevation adjustments.

#### SPFF

There are fitness treadmills and then there is the Tred-X 30/30. This specialized machine was developed with speed in mind. Athletes need to train at higher velocities and elevations to achieve real results. The traditional treadmills just don't cut it.