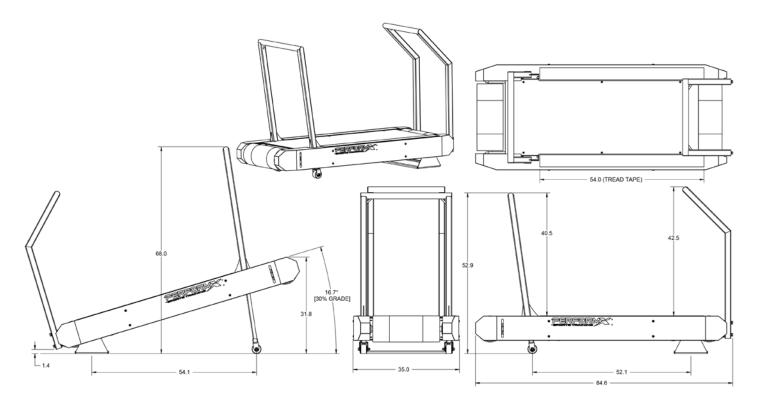

| Physical Specifications |                                       |
|-------------------------|---------------------------------------|
| Length                  | 84.6"                                 |
| Width                   | 35"                                   |
| Height                  | 68" (high point)<br>52.9" (low point) |
| Weight                  | 850 lbs                               |
| Electrical Requirements | 220 volts/single<br>phase             |
| Running Surface         | 21.5" W x 72" L                       |
| Weight Capacity         | Run - 600 lbs<br>Walk - 800 lbs       |
|                         | _                                     |