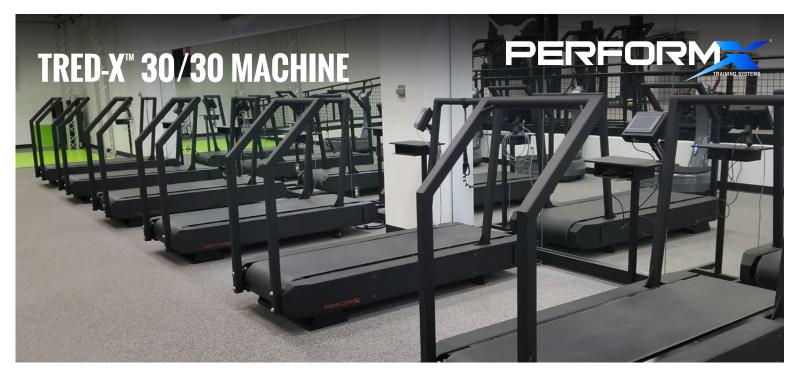

## TRED-X 30/30 MACHINE

#### SPFF

There are fitness treadmills and then there is the Tred-X 30/30. This specialized machine was developed with speed in mind. Athletes need to train at higher velocities and elevations to achieve real results. The traditional treadmills just don't cut it.

#### **PERFORMANCE**

The Tred-X 30/30 is a high speed treadmill capable of speeds up to 30 MPH and an incline of 30 % grade. It includes a built-in spotting system to keep people safe as they train at such high speeds. Each machine comes with an external touch-screen display and control center that include automatic speed and elevation adjustments.