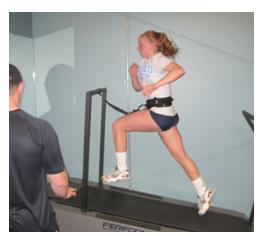

#### CONCEPT

With over 20 years of experience and research, we have learned speed of contraction is the best way to increase an athlete's top end speed. The faster you can force a human's legs to move, the faster the body can retain that information. We have developed a safe method to force this muscle memory and retention resulting in faster athletes.

#### **PERFORMANCE**

The Tred-X 30/30 is a high speed treadmill capable of speeds up to 30 MPH and an incline of 30 % grade. It includes a built-in spotting system to keep people safe as they train at such high speeds. Each machine comes with an external touch-screen display and control center that include automatic speed and elevation adjustments.